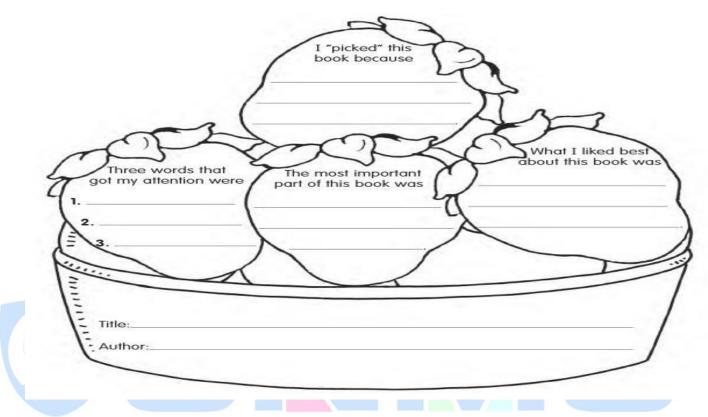

## A "Berry" Good Book!

Directions: Fill in each strawberry to tell about your book.